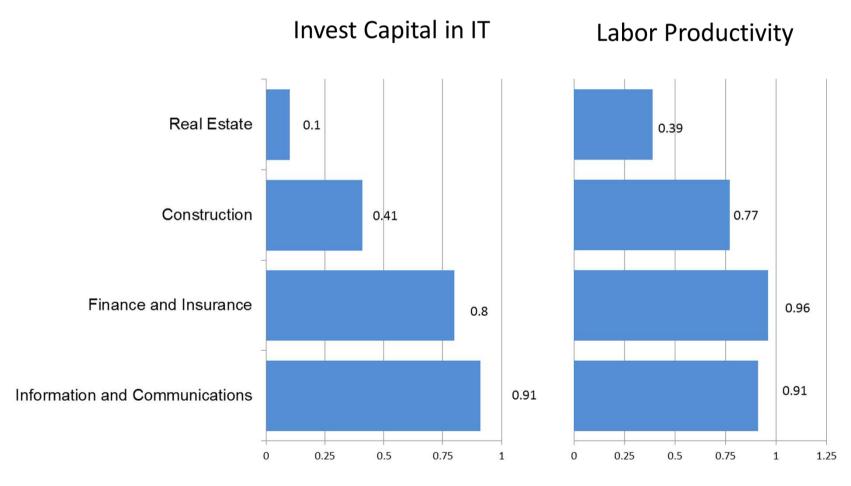

# Invest Capital in IT and Labor Productivity Japan-US comparison

Note: Figure of each sector in US was indexed as 1 (average of 2000-2006)