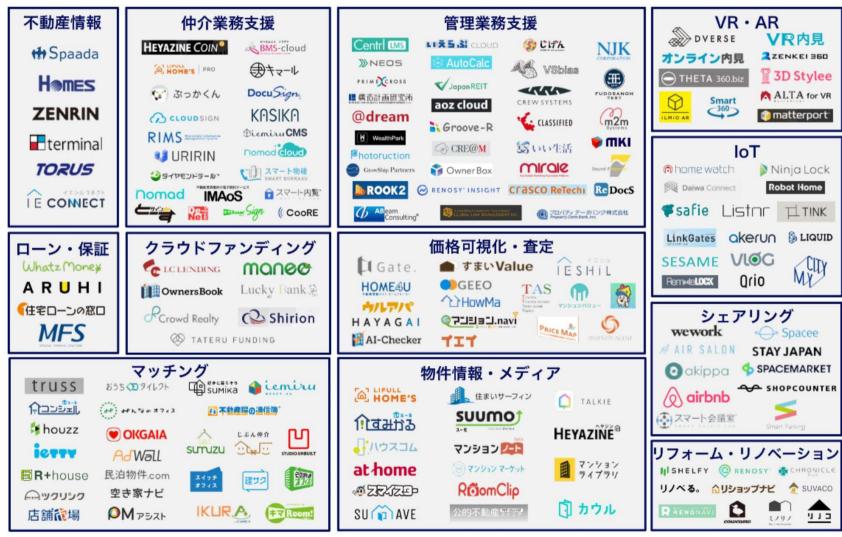

# Mapping on Proptech Companies

### Proptech Companies in Japan

- 171 companies
- 12 Categories
  - Property Information
  - Advertise
  - Sell-Buy Matching
  - Sharing
  - Auto Valuation
  - Housing Loan
  - Renovation

- Brokerage
- Facility Management
- Cloud Funding
- Virtual Reality
- IoT