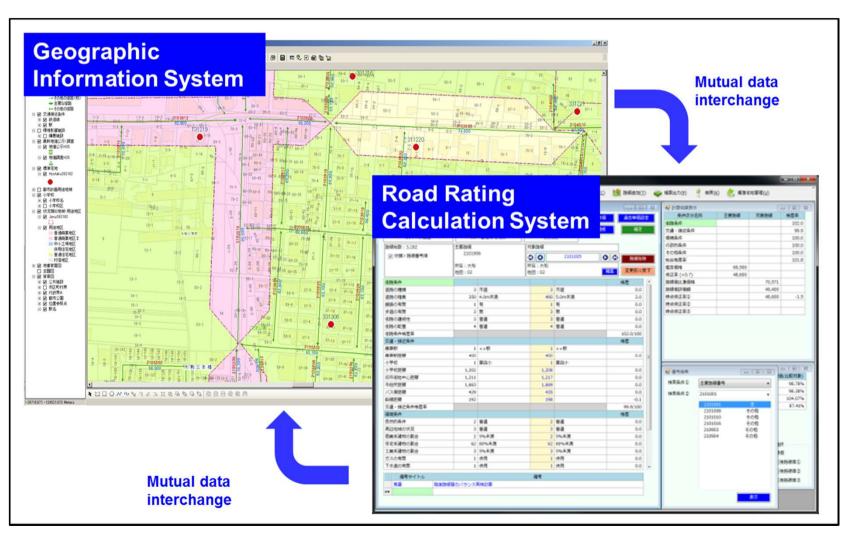

# Using Information Technology in Appraisal

- Database on real estate transaction
- PC application software for appraisal work
  - For Land Price Publication
  - For Mass Land Valuation on Taxation
- GIS for analysis on major factors related with real estate value
- Statistics software for analysis

### **Application Software for Mass Land Valuation**